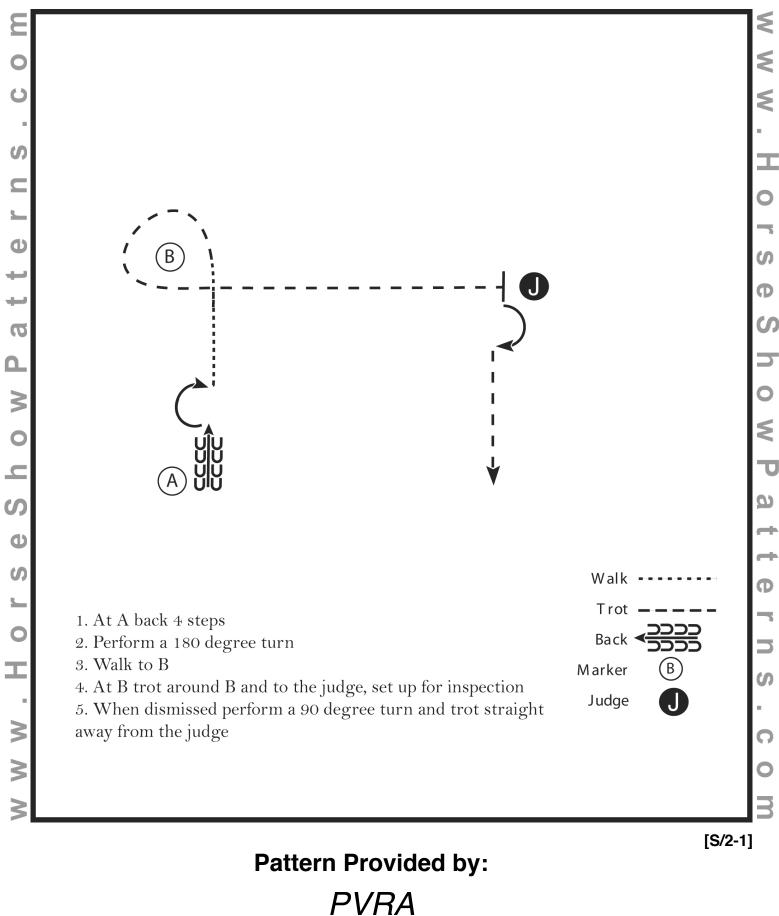

#### Horsemanship Youth/Amateur Class #29

Show Date: 05-12-2024

PVRA

[WH/2-3]