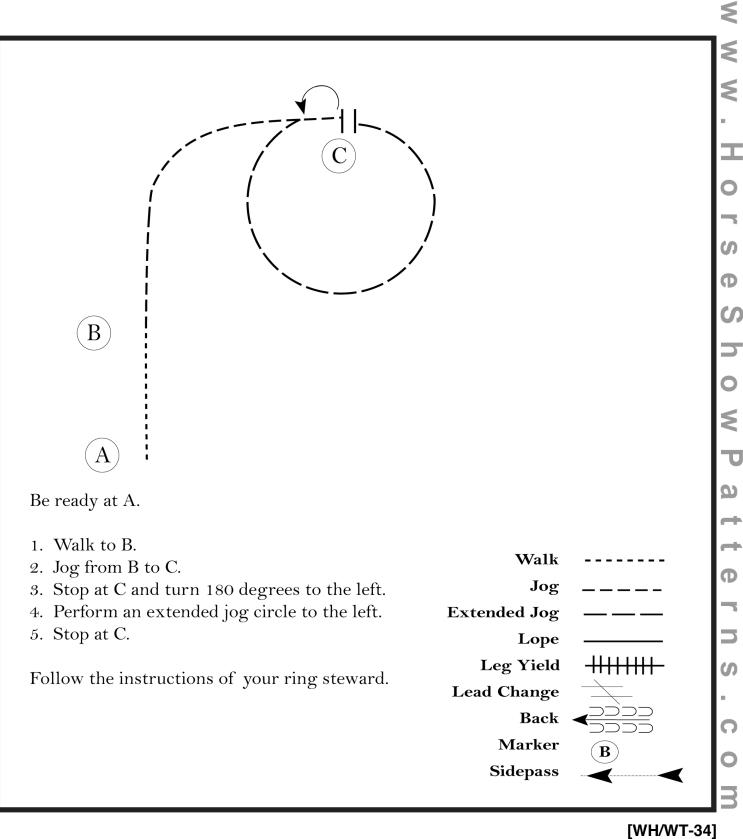

#### Horsemanship Youth/Amateur Class #29

Show Date: 05-12-2024

PVRA

[WH/2-3]