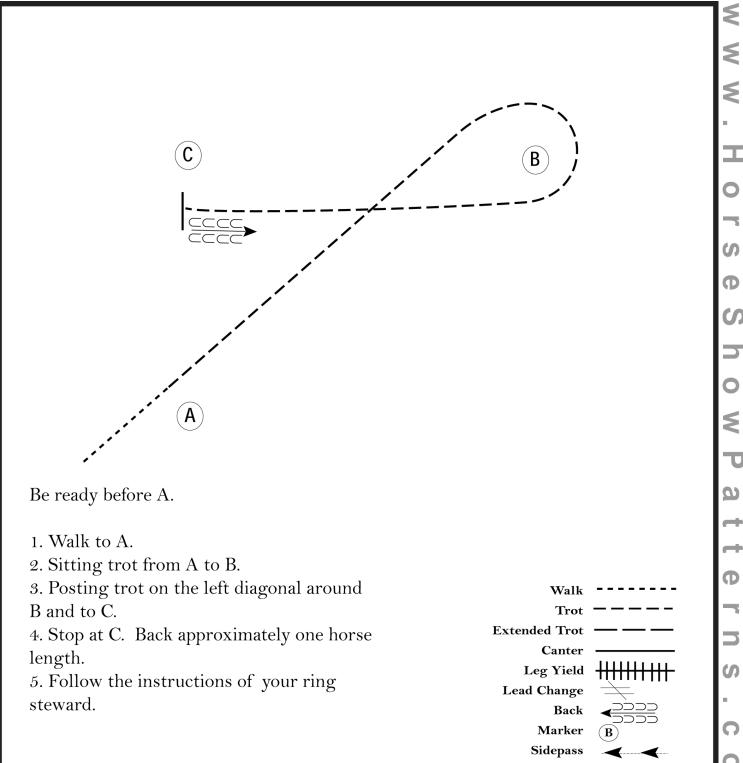

### W/T English Equitation 12/Under Class #12

Show Date: 05-12-2024

[HSE/WT-18]

Hand Gallop