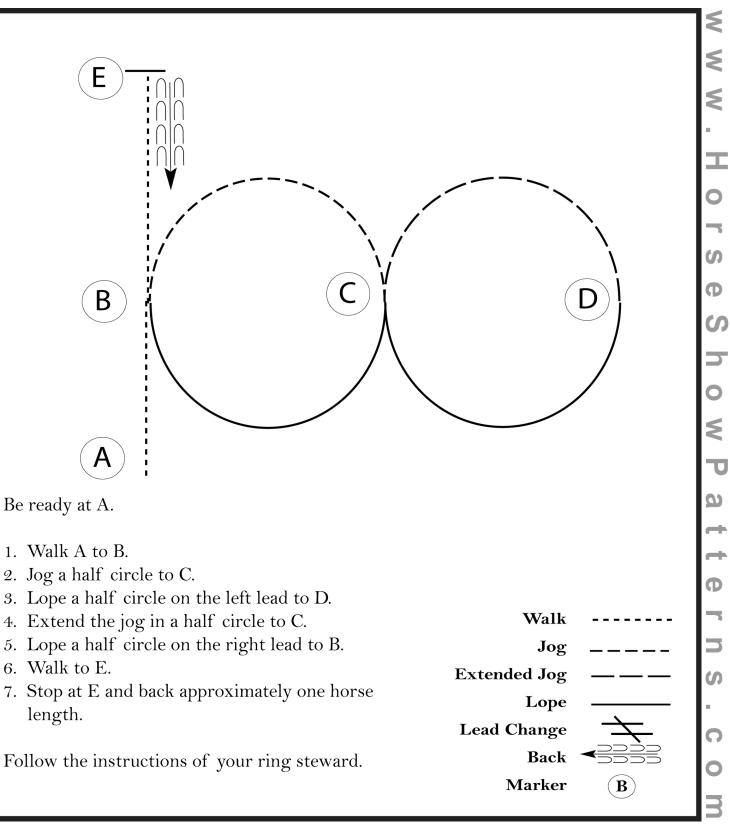

### W/T English Equitation 12/Under Class #12

Show Date: 05-12-2024

[HSE/WT-18]

Hand Gallop